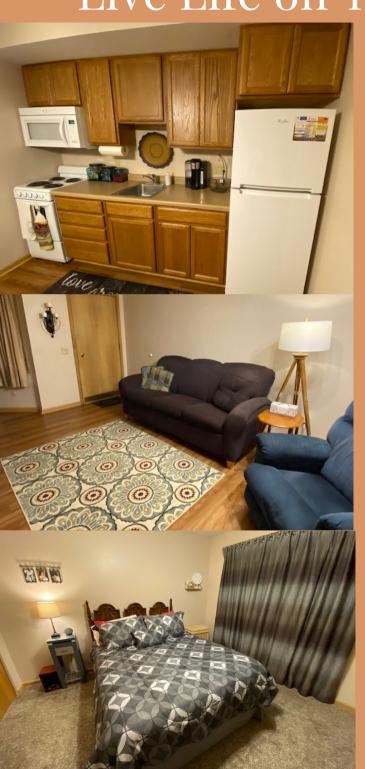

## Live Life on Your Terms

Your Apartment

Each apartment has its own outside entrance, kitchenette equipped with built-in oven, stove, refrigerator and sink. Window coverings are furnished. Storage includes coat closet, linen closet and double walk-in bedroom closet. Decorate with your own furniture and linens. Apartments range in size from economy room to large two-bedrooms.